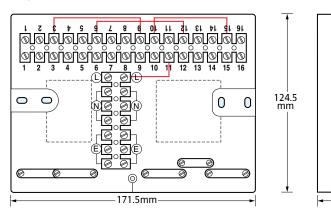

| LWC1 | LWC3 |
|---------------------------------------------------------|------|------|
| 12 way junction box                                     | -    | ✓    |
| 16 way wiring centre                                    | ✓    | _    |
| Manufactured in flame-retardent plastic                 | ✓    | ✓    |
| Cable clamps supplied                                   | ✓    | ✓    |
| Top or bottom cable entry bays                          | _    | ✓    |
| Large diameter wiring terminals                         | ✓    | ✓    |
| Wiring links provided to suit most systems              | ✓    | _    |
| Cable identification labels included                    |      |      |
| <ul> <li>with full installation instructions</li> </ul> | ✓    | _    |

#### **Dimensions**

#### LWC1



#### LWC3



#### Available from:







#### **Invensys Controls Europe**

Customer Service Tel: 0845 130 5522 Customer Service Fax: 0845 130 0622 Technical Helpline Tel: 0845 130 7722 Email: customer.care@invensys.com Website: www.draytoncontrols.co.uk