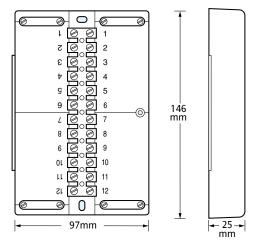

LWC1 | LWC3 |
|---------------------------------------------------------|------|------|
| 12 way junction box                                     | -    | ✓    |
| 16 way wiring centre                                    | ✓    | _    |
| Manufactured in flame-retardent plastic                 | ✓    | ✓    |
| Cable clamps supplied                                   | ✓    | ✓    |
| Top or bottom cable entry bays                          | _    | ✓    |
| Large diameter wiring terminals                         | ✓    | ✓    |
| Wiring links provided to suit most systems              | ✓    | _    |
| Cable identification labels included                    |      |      |
| <ul> <li>with full installation instructions</li> </ul> | ✓    | _    |

#### **Dimensions**

#### LWC1



#### LWC3



#### Available from:







#### **Invensys Controls Europe**

Customer Service Tel: 0845 130 5522 Customer Service Fax: 0845 130 0622 Technical Helpline Tel: 0845 130 7722 Email: customer.care@invensys.com Website: www.draytoncontrols.co.uk